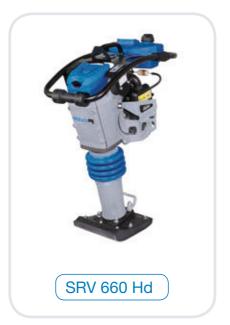

| Тур                             | SRV 590                                 | SRV 620                                 | SRV 660 Hd                              |
|---------------------------------|-----------------------------------------|-----------------------------------------|-----------------------------------------|
| Operating weight CECE, kg       | 62                                      | 66                                      | 70                                      |
| Shoe width, cm                  | 28                                      | 28                                      | 28                                      |
| Percussion rate max. 1/min      | 700                                     | 700                                     | 700                                     |
| Stroke force, kN                | 18.3                                    | 18.2                                    | 20.9                                    |
| Engine                          | Honda GXR120<br>4-stroke, gasoline      | Honda GXR120<br>4-stroke, gasoline      | Honda GXR120<br>4-stroke, gasoline      |
| Engine output, max. kW (HP)     | 2.8 (3.8)                               | 2.8 (3.8)                               | 2.8 (3.8)                               |
| Power output at operating speed | 2.6 (3.6) at 4,100<br>kW (HP) at r.p.m. | 2.6 (3.6) at 4,100<br>kW (HP) at r.p.m. | 2.6 (3.6) at 4,100<br>kW (HP) at r.p.m. |
| Dimensions (L x W x H), cm      | 74 x 35 x 104                           | 74 x 36.5 x 104                         | 74 x 36.5 x 104                         |