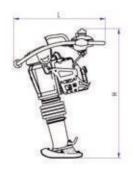

| Тур                             | SRV 590                                 | SRV 620                                 | SRV 660 Hd                              |
|---------------------------------|-----------------------------------------|-----------------------------------------|-----------------------------------------|
| Operating weight CECE, kg       | 62                                      | 66                                      | 70                                      |
| Shoe width, cm                  | 28                                      | 28                                      | 28                                      |
| Percussion rate max. 1/min      | 700                                     | 700                                     | 700                                     |
| Stroke force, kN                | 18.3                                    | 18.2                                    | 20.9                                    |
| Engine                          | Honda GXR120<br>4-stroke, gasoline      | Honda GXR120<br>4-stroke, gasoline      | Honda GXR120<br>4-stroke, gasoline      |
| Engine output, max. kW (HP)     | 2.8 (3.8)                               | 2.8 (3.8)                               | 2.8 (3.8)                               |
| Power output at operating speed | 2.6 (3.6) at 4,100<br>kW (HP) at r.p.m. | 2.6 (3.6) at 4,100<br>kW (HP) at r.p.m. | 2.6 (3.6) at 4,100<br>kW (HP) at r.p.m. |
| Dimensions (L x W x H), cm      | 74 x 35 x 104                           | 74 x 36.5 x 104                         | 74 x 36.5 x 104                         |