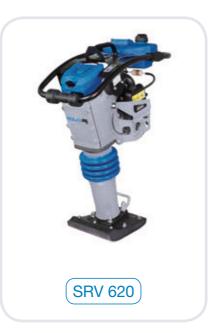

| Тур                             | SRV 590                                 | SRV 620                                 | SRV 660 Hd                              |
|---------------------------------|-----------------------------------------|-----------------------------------------|-----------------------------------------|
| Operating weight CECE, kg       | 62                                      | 66                                      | 70                                      |
| Shoe width, cm                  | 28                                      | 28                                      | 28                                      |
| Percussion rate max. 1/min      | 700                                     | 700                                     | 700                                     |
| Stroke force, kN                | 18.3                                    | 18.2                                    | 20.9                                    |
| Engine                          | Honda GXR120<br>4-stroke, gasoline      | Honda GXR120<br>4-stroke, gasoline      | Honda GXR120<br>4-stroke, gasoline      |
| Engine output, max. kW (HP)     | 2.8 (3.8)                               | 2.8 (3.8)                               | 2.8 (3.8)                               |
| Power output at operating speed | 2.6 (3.6) at 4,100<br>kW (HP) at r.p.m. | 2.6 (3.6) at 4,100<br>kW (HP) at r.p.m. | 2.6 (3.6) at 4,100<br>kW (HP) at r.p.m. |
| Dimensions (L x W x H), cm      | 74 x 35 x 104                           | 74 x 36.5 x 104                         | 74 x 36.5 x 104                         |