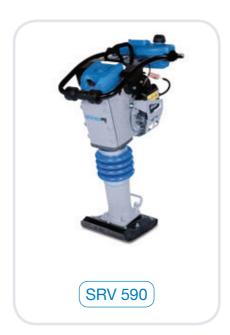

| Тур                             | SRV 590                                 | SRV 620                                 | SRV 660 Hd                              |
|---------------------------------|-----------------------------------------|-----------------------------------------|-----------------------------------------|
| Operating weight CECE, kg       | 62                                      | 66                                      | 70                                      |
| Shoe width, cm                  | 28                                      | 28                                      | 28                                      |
| Percussion rate max. 1/min      | 700                                     | 700                                     | 700                                     |
| Stroke force, kN                | 18.3                                    | 18.2                                    | 20.9                                    |
| Engine                          | Honda GXR120<br>4-stroke, gasoline      | Honda GXR120<br>4-stroke, gasoline      | Honda GXR120<br>4-stroke, gasoline      |
| Engine output, max. kW (HP)     | 2.8 (3.8)                               | 2.8 (3.8)                               | 2.8 (3.8)                               |
| Power output at operating speed | 2.6 (3.6) at 4,100<br>kW (HP) at r.p.m. | 2.6 (3.6) at 4,100<br>kW (HP) at r.p.m. | 2.6 (3.6) at 4,100<br>kW (HP) at r.p.m. |
| Dimensions (L x W x H), cm      | 74 x 35 x 104                           | 74 x 36.5 x 104                         | 74 x 36.5 x 104                         |